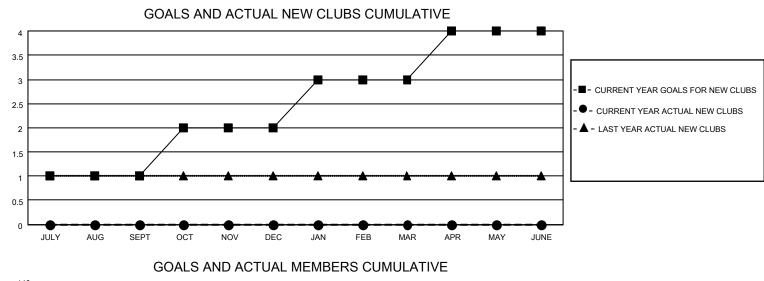

## LOCATION CALIFORNIA

District 4 L6

Results as of: 9/30/2022

| Clubs                 |               |           |               | Members               |                        |                         |                                                    |
|-----------------------|---------------|-----------|---------------|-----------------------|------------------------|-------------------------|----------------------------------------------------|
| RESULTS FOR 2022-2023 |               |           |               | RESULTS FOR 2022-2023 |                        |                         |                                                    |
| QUARTER               | NEW CLUB GOAL | NEW CLUBS | DROPPED CLUBS | QUARTER               | BER GROWTH NET<br>GOAL | MEMBER GROWTH<br>ACTUAL | DROPPED<br>MEMBERS ACTUAL<br>(including transfers) |
| JULY/AUG/SEPT         | 1             | 0         | 1             | JULY/AUG/SEPT         | 50                     | 80                      | 62                                                 |
| OCT/NOV/DEC           | 1             | 0         | 0             | OCT/NOV/DEC           | 25                     | 0                       | 0                                                  |
| JAN/FEB/MAR           | 1             | 0         | 0             | JAN/FEB/MAR           | 25                     | 0                       | 0                                                  |
| APR/MAY/JUNE          | 1             | 0         | 0             | APR/MAY/JUNE          | 25                     | 0                       | 0                                                  |