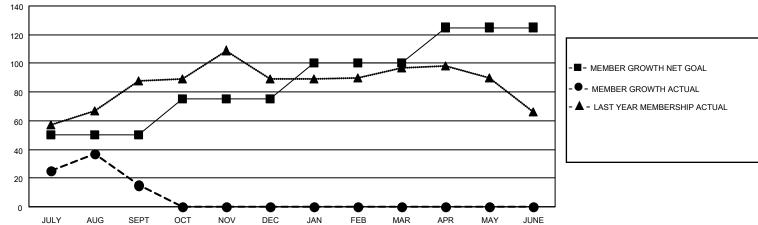

## LOCATION CALIFORNIA

District 4 L6

Results as of: 9/30/2022

| Clubs                 |               |           |               | Members               |                        |                         |                                                    |
|-----------------------|---------------|-----------|---------------|-----------------------|------------------------|-------------------------|----------------------------------------------------|
| RESULTS FOR 2022-2023 |               |           |               | RESULTS FOR 2022-2023 |                        |                         |                                                    |
| QUARTER               | NEW CLUB GOAL | NEW CLUBS | DROPPED CLUBS | QUARTER               | BER GROWTH NET<br>GOAL | MEMBER GROWTH<br>ACTUAL | DROPPED<br>MEMBERS ACTUAL<br>(including transfers) |
| JULY/AUG/SEPT         | 1             | 0         | 1             | JULY/AUG/SEPT         | 50                     | 80                      | 62                                                 |
| OCT/NOV/DEC           | 1             | 0         | 0             | OCT/NOV/DEC           | 25                     | 0                       | 0                                                  |
| JAN/FEB/MAR           | 1             | 0         | 0             | JAN/FEB/MAR           | 25                     | 0                       | 0                                                  |
| APR/MAY/JUNE          | 1             | 0         | 0             | APR/MAY/JUNE          | 25                     | 0                       | 0                                                  |